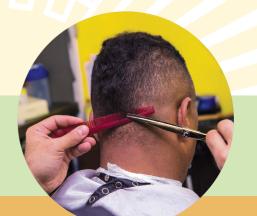

# BARBERING

Opportunity starts here

- Hands-on program taught by skilled licensed Barber and skilled Instructor
- Financial aid available for qualified students
- Small class sizes
- Become a Licensed Restricted Barber
- Barbers earn an average of \$9.07 per hour\*